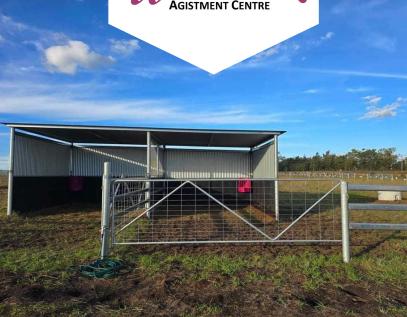

Facilities:

- Half acre private paddock
- Enclosed shelter
- Automatic water trough
- Safe Fencing

What does your full care boarding include?

- Two hay feed outs per day
- Two hard feed outs per day (if supplied)
- Feed and rug storage
- Rug changing as necessary to suit weather conditions
- Float parking
- Paddock Cleaning