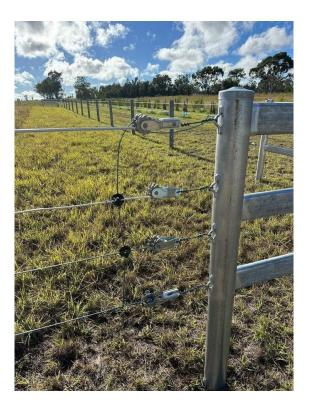

## Paddocks:

- Three-to-four-acre private paddock
- Shelter or Tree Cover
- Automatic water trough
- Safe Fencing

What facilities can I use?

- 60 x 20 sand arena with jumps
- 60 x 20 sand/rubber arena with dressage markers
- Two round yards
- Large, grassed riding areas
- Washing facilities
- Tack and feed room
- Float parking